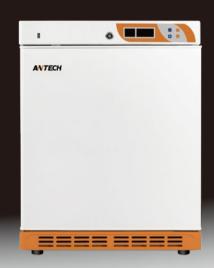

## -25°C/Under-counter/ MDF-25U150

ANTECH undercounter lab freezer MDF-25U150 is ideal for small medical practices, pharmacies, and labs. Its height is designed to match laboratory table and optimized usage of limited space. Despite a compact freezer, the functions are complete for medical and laboratory applications, including data storage and USB port for download, high/low temperature alarm, door open alarm, power failure alarm, remote alarm contact, LED light etc. Therefore, MDF-25U150 meets the most rigorous requirements of healthcare and scientific research.

USB

NATURAL REFRIGERANT

ATURAL USB PORT

HIGH/LOW TEMPERATURE ALARM

DOOR AJAR A LARM

REVERSIBLE DOORS

STACKABLE DESIGN

| MODEL                          | MDF-25U150                      |  |
|--------------------------------|---------------------------------|--|
| Temperature range (°C)         | -10~-25                         |  |
| Capacity (L)                   | 120                             |  |
| External dimensions W×D×H (mm) | 600×560×820                     |  |
| Shelves (pcs)                  | 3                               |  |
| Data storage & USB port        | •                               |  |
| Power supply                   | 220V/50Hz; 220V/60Hz; 120V/60Hz |  |