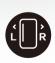

USB

NATURAL REFRIGERANT

ATURAL USB PORT

HIGH/LOW TEMPERATURE ALARM

DOOR AJAR A LARM

REVERSIBLE DOORS

STACKABLE DESIGN

| MODEL                          | MDF-25U150                      |  |
|--------------------------------|---------------------------------|--|
| Temperature range (°C)         | -10~-25                         |  |
| Capacity (L)                   | 120                             |  |
| External dimensions W×D×H (mm) | 600×560×820                     |  |
| Shelves (pcs)                  | 3                               |  |
| Data storage & USB port        | •                               |  |
| Power supply                   | 220V/50Hz; 220V/60Hz; 120V/60Hz |  |