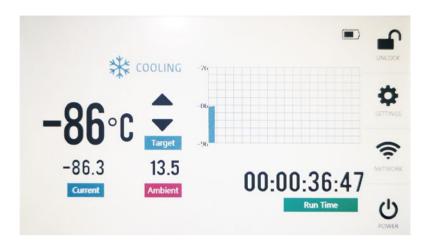

## Touch screen controller

- Set temperature
- Inner cabin temperature
- Ambient temperature
- Temperature graph
- Running time
- Battery status
- Door lock status
- Settings
- Network status
- Power button