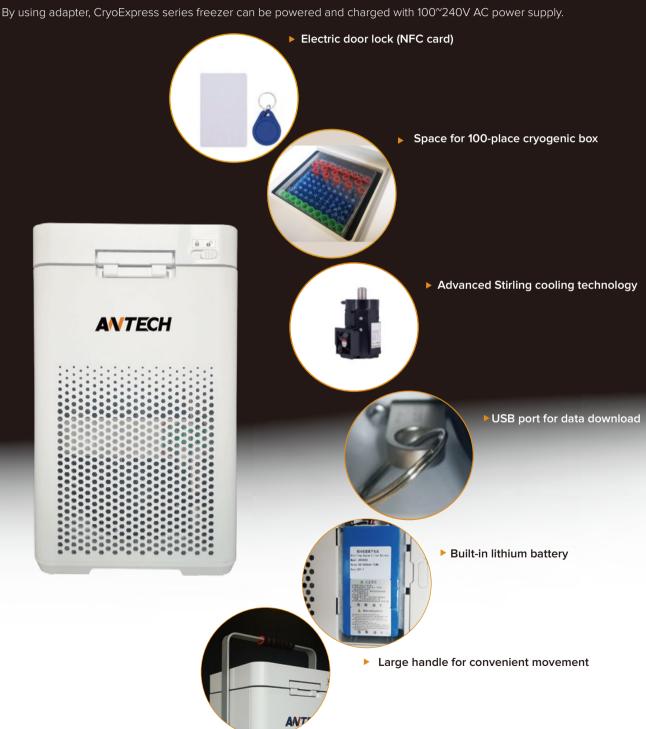

## CryoExpress ONE

Antech CryoExpress series ultra low temperature portable freezer is compact in size, light in weight, and powerful in cooling.

Taking advantages of advanced Stirling cooling technology, CryoExpress series offer wide range accurate temperature control, from ambient temperature to -86°C ultra low temperature, which can be used for transportation of biological sample, vaccine, pharmacy, etc.

The portable freezer can be powered with 12~24V DC on a moving vehicle or vessel. Since a built-in lithium battery is supplied, it even works for certain time without any external power supply, so that the positive cooling continues from vehicle to freezer at destination.

## Touch screen controller

- Set temperature
- Inner cabin temperature
- Ambient temperature
- Temperature graph
- Running time
- Battery status
- Door lock status
- Settings
- Network status
- Power button

## Specification

|             | Model                          | CryoExpress ONE                               |
|-------------|--------------------------------|-----------------------------------------------|
| Performance | Temperature range              | -86°C to 8°C @ 25°C ambient                   |
|             | Climate type                   | SN/N                                          |
|             | Cooling system                 | Free-piston Stirling engine cooler            |
|             | Controller                     | Touch screen                                  |
|             | Door lock                      | NFC electric lock & manual lock               |
|             | Data memory                    | Temperature record & USB port                 |
|             | Insulation                     | Vacuum insulation panel & polyurethane foam   |
|             | Capacity                       | 1 Liter                                       |
| Capacity    | 2ml vials capacity             | 100 pcs (81/100-place cryogenic box)          |
| & size      | External dimensions, W x D x H | 270 x 311 x 450mm                             |
|             | Internal dimensions, W x D x H | 150 x 134 x 55mm                              |
|             | Net weight                     | 13.5kg                                        |
| Power       | Power supply                   | DC 12~30V; AC 100~240V, 50/60Hz               |
|             | Rated power                    | 80W                                           |
|             | Power cord                     | AC adapter & power cord, DC power cord        |
|             | Backup battery (standard)      | Built-in lithium battery, 1-hour working time |
|             | Backup battery (optional)      | External lithium battery, 4-hour working time |